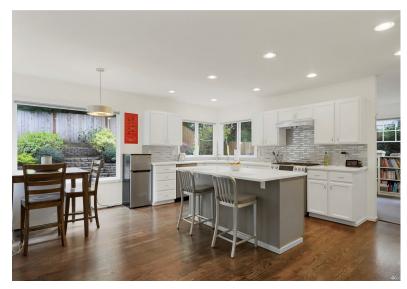

## Quality Craftsman Nestled in Kirkland

11523 NE 107th Place, Kirkland 98033 3 BED | 2.5 BATH | 2,110 SF | MLS#1944765

Nestled in a quaint cul-de-sac, discover where quality and elegance blend seamlessly in this welcoming, updated craftsman in the highly coveted Kirkland Highlands. Natural light abounds in a dramatic two story main living area with fireplace and refinished hardwood floors. Delight in the remodeled kitchen with quartz counters, stainless appliances and large center island overlooking the family room. All beds are up, and the primary suite features a spacious five-piece, updated bath and walk in closet. Situated on a perfectly-sized lot, this home has newer roof, carpet, interior and exterior paint - plus A/C! Close to schools and Cross Kirkland Corridor, home is pre-inspected and comes with a home warranty. Hurry home to the Kirkland lifestyle you deserve!