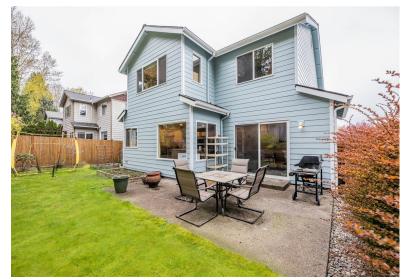

## Quality Craftsman Nestled in Kirkland

11523 NE 107th Place, Kirkland 98033 3 BED | 2.5 BATH | 2,110 SF | MLS#1944765

Nestled in a quaint cul-de-sac, discover where quality and elegance blend seamlessly in this welcoming, updated craftsman in the highly coveted Kirkland Highlands. Natural light abounds in a dramatic two story main living area with fireplace and refinished hardwood floors. Delight in the remodeled kitchen with quartz counters, stainless appliances and large center island overlooking the family room. All beds are up, and the primary suite features a spacious five-piece, updated bath and walk in closet. Situated on a perfectly-sized lot, this home has newer roof, carpet, interior and exterior paint - plus A/C! Close to schools and Cross Kirkland Corridor, home is pre-inspected and comes with a home warranty. Hurry home to the Kirkland lifestyle you deserve!