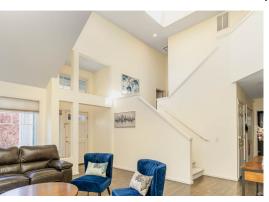

## Quality Craftsman Nestled in Kirkland

11523 NE 107th Place, Kirkland 98033 3 BED | 2.5 BATH | 2,110 SF | MLS#1944765

Nestled in a quaint cul-de-sac, discover where quality and elegance blend seamlessly in this welcoming, updated craftsman in the highly coveted Kirkland Highlands. Natural light abounds in a dramatic two story main living area with fireplace and refinished hardwood floors. Delight in the remodeled kitchen with quartz counters, stainless appliances and large center island overlooking the family room. All beds are up, and the primary suite features a spacious five-piece, updated bath and walk in closet. Situated on a perfectly-sized lot, this home has newer roof, carpet, interior and exterior paint - plus A/C! Close to schools and Cross Kirkland Corridor, home is pre-inspected and comes with a home warranty. Hurry home to the Kirkland lifestyle you deserve!