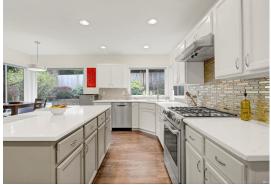

## Quality Craftsman Nestled in Kirkland

11523 NE 107th Place, Kirkland 98033 3 BED | 2.5 BATH | 2,110 SF | MLS#1944765

Nestled in a quaint cul-de-sac, discover where quality and elegance blend seamlessly in this welcoming, updated craftsman in the highly coveted Kirkland Highlands. Natural light abounds in a dramatic two story main living area with fireplace and refinished hardwood floors. Delight in the remodeled kitchen with quartz counters, stainless appliances and large center island overlooking the family room. All beds are up, and the primary suite features a spacious five-piece, updated bath and walk in closet. Situated on a perfectly-sized lot, this home has newer roof, carpet, interior and exterior paint - plus A/C! Close to schools and Cross Kirkland Corridor, home is pre-inspected and comes with a home warranty. Hurry home to the Kirkland lifestyle you deserve!