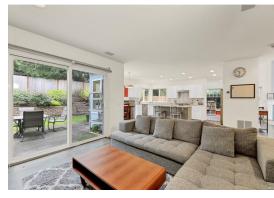

## Quality Craftsman Nestled in Kirkland

11523 NE 107th Place, Kirkland 98033 3 BED | 2.5 BATH | 2,110 SF | MLS#1944765

Nestled in a quaint cul-de-sac, discover where quality and elegance blend seamlessly in this welcoming, updated craftsman in the highly coveted Kirkland Highlands. Natural light abounds in a dramatic two story main living area with fireplace and refinished hardwood floors. Delight in the remodeled kitchen with quartz counters, stainless appliances and large center island overlooking the family room. All beds are up, and the primary suite features a spacious five-piece, updated bath and walk in closet. Situated on a perfectly-sized lot, this home has newer roof, carpet, interior and exterior paint - plus A/C! Close to schools and Cross Kirkland Corridor, home is pre-inspected and comes with a home warranty. Hurry home to the Kirkland lifestyle you deserve!