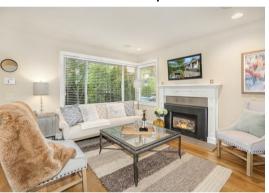

## Capitol Hill is Calling

1516 18th Ave, Seattle 98122 3 BED | 1.75 BATH | 1,440 SF | OFFERED AT: \$850,000 | MLS#2064807

Capitol Hill is calling! Away from the hustle and bustle yet close to everything Capitol Hill has to offer, you're minutes to nearby shops, dining, parks, transit & schools. A landscaped courtyard welcomes you to this renovated cottage-style townhome. Main floor features open concept living, full bath and a primary bedroom with designer wallpaper and plush carpeting. The remodeled lower level shines with exquisitely updated bathroom featuring rain shower head & cozy heated floors. Whether you need two additional bedrooms, or office and additional living area, this versatile space has endless possibilities. And, with a separate entrance, perhaps even an ADU or Airbnb! No HOA, parking spot, pre-inspected. Welcome to urban living at its best!