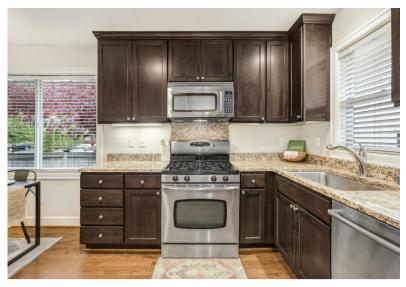

## Capitol Hill is Calling

1516 18th Ave, Seattle 98122 3 BED | 1.75 BATH | 1,440 SF | OFFERED AT: \$850,000 | MLS#2064807

Capitol Hill is calling! Away from the hustle and bustle yet close to everything Capitol Hill has to offer, you're minutes to nearby shops, dining, parks, transit & schools. A landscaped courtyard welcomes you to this renovated cottage-style townhome. Main floor features open concept living, full bath and a primary bedroom with designer wallpaper and plush carpeting. The remodeled lower level shines with exquisitely updated bathroom featuring rain shower head & cozy heated floors. Whether you need two additional bedrooms, or office and additional living area, this versatile space has endless possibilities. And, with a separate entrance, perhaps even an ADU or Airbnb! No HOA, parking spot, pre-inspected. Welcome to urban living at its best!