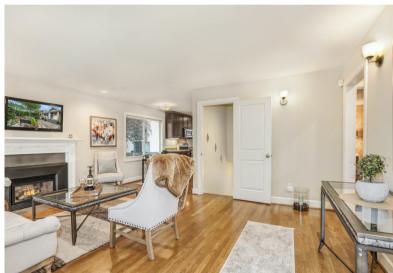

## Capitol Hill is Calling

1516 18th Ave, Seattle 98122 3 BED | 1.75 BATH | 1,440 SF | OFFERED AT: \$850,000 | MLS#2064807

Capitol Hill is calling! Away from the hustle and bustle yet close to everything Capitol Hill has to offer, you're minutes to nearby shops, dining, parks, transit & schools. A landscaped courtyard welcomes you to this renovated cottage-style townhome. Main floor features open concept living, full bath and a primary bedroom with designer wallpaper and plush carpeting. The remodeled lower level shines with exquisitely updated bathroom featuring rain shower head & cozy heated floors. Whether you need two additional bedrooms, or office and additional living area, this versatile space has endless possibilities. And, with a separate entrance, perhaps even an ADU or Airbnb! No HOA, parking spot, pre-inspected. Welcome to urban living at its best!