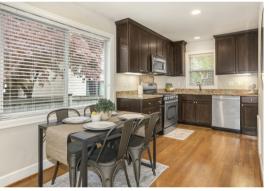

## Capitol Hill is Calling

1516 18th Ave, Seattle 98122 3 BED | 1.75 BATH | 1,440 SF | OFFERED AT: \$850,000 | MLS#2064807

Capitol Hill is calling! Away from the hustle and bustle yet close to everything Capitol Hill has to offer, you're minutes to nearby shops, dining, parks, transit & schools. A landscaped courtyard welcomes you to this renovated cottage-style townhome. Main floor features open concept living, full bath and a primary bedroom with designer wallpaper and plush carpeting. The remodeled lower level shines with exquisitely updated bathroom featuring rain shower head & cozy heated floors. Whether you need two additional bedrooms, or office and additional living area, this versatile space has endless possibilities. And, with a separate entrance, perhaps even an ADU or Airbnb! No HOA, parking spot, pre-inspected. Welcome to urban living at its best!