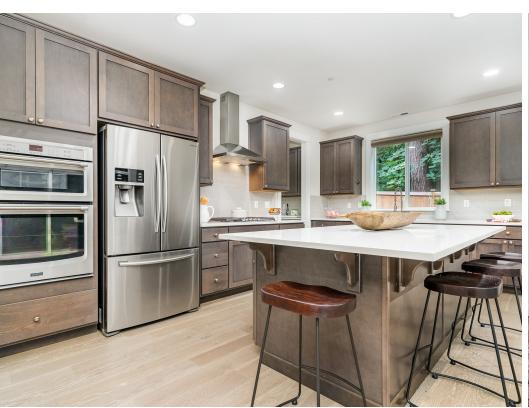

## Sophisticated Living in Coveted Verde 10133 NE 147th STREET Bothell 98011

**5 BED** 

2.75 BATH

3,742 SQ. FT.

MLS # 1959479

Offered at \$1,850,000

- Chef's Kitchen w/ stainless appliances
- Walk in and Butler's Pantry
- Main floor bedroom and 3/4 bath
- Home office separated from main living Alexa compatible nest thermostat, areas
- Air conditioning and electric vehicle charger
- Spacious primary with 5 piece bath
- Massive bonus room with darkening shades
- light switches and sprinkler system
- Excellent Bothell Location in Northshore school district

## POOJA DESHMUKH

LIC: 21036388 • Real Estate Agent

📞 972-951-5049 🔀 TeamGina@Windermere.com

Welcome to coveted Verde where elegant design combines with sophisticated spaces to cater to today's lifestyle needs. Delight in the spacious, built-for-entertaining 5 bedroom home with dramatic two story entry, chef's kitchen, stainless appliances, and both a walk-in and butler's pantry! The main floor features a separate home office AND highly desirable guest bedroom with ¾ bath. Retreat to your spacious primary suite with walk in closet and large 5 piece bath. Three additional bedrooms – two with walk in closets – plus a massive bonus room and full bath round out the upper level. Northshore schools in an amazing location close to Bothell and Kirkland with easy access to Seattle. Home is in a cul-de-sac, has A/C, a car charger and is pre-inspected. All appliances stay and home is move in ready. Welcome home!