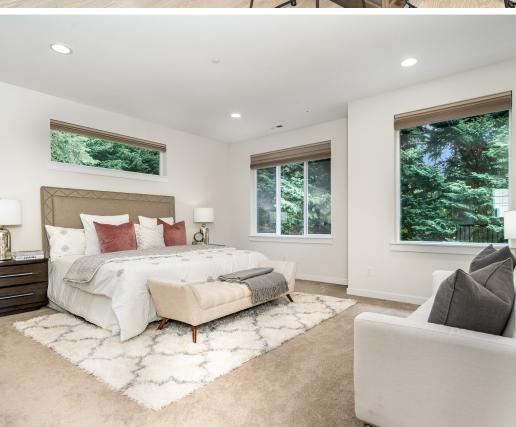

## Sophisticated Living in Coveted Verde 10133 NE 147th STREET Bothell 98011

**5 BED** 

2.75 BATH

3,742 SQ. FT.

MLS # 1959479

Offered at \$1,850,000

- Chef's Kitchen w/ stainless appliances
- Walk in and Butler's Pantry
- Main floor bedroom and 3/4 bath
- Home office separated from main living Alexa compatible nest thermostat, areas
- Air conditioning and electric vehicle charger
- Spacious primary with 5 piece bath
- Massive bonus room with darkening shades
- light switches and sprinkler system
- Excellent Bothell Location in Northshore school district

## POOJA DESHMUKH

LIC: 21036388 • Real Estate Agent

📞 972-951-5049 🔀 TeamGina@Windermere.com

Welcome to coveted Verde where elegant design combines with sophisticated spaces to cater to today's lifestyle needs. Delight in the spacious, built-for-entertaining 5 bedroom home with dramatic two story entry, chef's kitchen, stainless appliances, and both a walk-in and butler's pantry! The main floor features a separate home office AND highly desirable guest bedroom with ¾ bath. Retreat to your spacious primary suite with walk in closet and large 5 piece bath. Three additional bedrooms – two with walk in closets – plus a massive bonus room and full bath round out the upper level. Northshore schools in an amazing location close to Bothell and Kirkland with easy access to Seattle. Home is in a cul-de-sac, has A/C, a car charger and is pre-inspected. All appliances stay and home is move in ready. Welcome home!