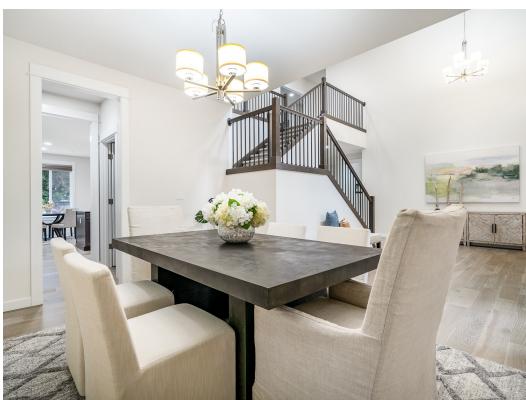

## Sophisticated Living in Coveted Verde 10133 NE 147th STREET Bothell 98011

**5 BED** 

2.75 BATH

3,742 SQ. FT.

MLS # 1959479

Offered at \$1,850,000

- Chef's Kitchen w/ stainless appliances
- Walk in and Butler's Pantry
- Main floor bedroom and 3/4 bath
- Home office separated from main living Alexa compatible nest thermostat, areas
- Air conditioning and electric vehicle charger
- Spacious primary with 5 piece bath
- Massive bonus room with darkening shades
- light switches and sprinkler system
- Excellent Bothell Location in Northshore school district

## POOJA DESHMUKH

LIC: 21036388 • Real Estate Agent

📞 972-951-5049 🔀 TeamGina@Windermere.com

Welcome to coveted Verde where elegant design combines with sophisticated spaces to cater to today's lifestyle needs. Delight in the spacious, built-for-entertaining 5 bedroom home with dramatic two story entry, chef's kitchen, stainless appliances, and both a walk-in and butler's pantry! The main floor features a separate home office AND highly desirable guest bedroom with ¾ bath. Retreat to your spacious primary suite with walk in closet and large 5 piece bath. Three additional bedrooms – two with walk in closets – plus a massive bonus room and full bath round out the upper level. Northshore schools in an amazing location close to Bothell and Kirkland with easy access to Seattle. Home is in a cul-de-sac, has A/C, a car charger and is pre-inspected. All appliances stay and home is move in ready. Welcome home!