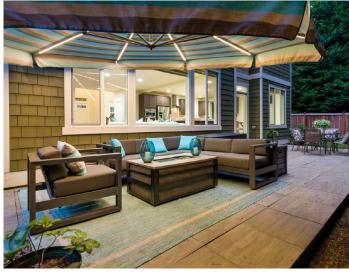

## Sophisticated Living in Coveted Verde 10133 NE 147th STREET Bothell 98011

**5 BED** 

2.75 BATH

3,742 SQ. FT.

MLS # 1959479

Offered at \$1,850,000

- Chef's Kitchen w/ stainless appliances
- Walk in and Butler's Pantry
- Main floor bedroom and 3/4 bath
- Home office separated from main living Alexa compatible nest thermostat, areas
- Air conditioning and electric vehicle charger
- Spacious primary with 5 piece bath
- Massive bonus room with darkening shades
- light switches and sprinkler system
- Excellent Bothell Location in Northshore school district

## POOJA DESHMUKH

LIC: 21036388 • Real Estate Agent

📞 972-951-5049 🔀 TeamGina@Windermere.com

Welcome to coveted Verde where elegant design combines with sophisticated spaces to cater to today's lifestyle needs. Delight in the spacious, built-for-entertaining 5 bedroom home with dramatic two story entry, chef's kitchen, stainless appliances, and both a walk-in and butler's pantry! The main floor features a separate home office AND highly desirable guest bedroom with ¾ bath. Retreat to your spacious primary suite with walk in closet and large 5 piece bath. Three additional bedrooms – two with walk in closets – plus a massive bonus room and full bath round out the upper level. Northshore schools in an amazing location close to Bothell and Kirkland with easy access to Seattle. Home is in a cul-de-sac, has A/C, a car charger and is pre-inspected. All appliances stay and home is move in ready. Welcome home!