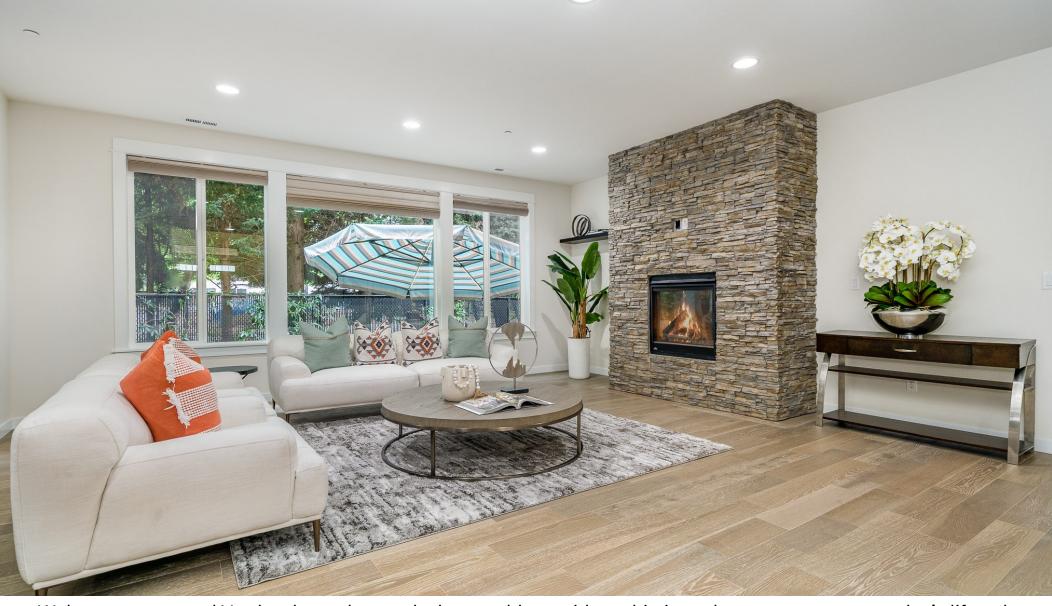

## Sophisticated Living in Coveted Verde 10133 NE 147th STREET Bothell 98011

**5 BED** 

2.75 BATH

3,742 SQ. FT.

MLS # 1959479

Offered at \$1,850,000

- Chef's Kitchen w/ stainless appliances
- Walk in and Butler's Pantry
- Main floor bedroom and 3/4 bath
- Home office separated from main living Alexa compatible nest thermostat, areas
- Air conditioning and electric vehicle charger
- Spacious primary with 5 piece bath
- Massive bonus room with darkening shades
- light switches and sprinkler system
- Excellent Bothell Location in Northshore school district

## POOJA DESHMUKH

LIC: 21036388 • Real Estate Agent

📞 972-951-5049 🔀 TeamGina@Windermere.com

Welcome to coveted Verde where elegant design combines with sophisticated spaces to cater to today's lifestyle needs. Delight in the spacious, built-for-entertaining 5 bedroom home with dramatic two story entry, chef's kitchen, stainless appliances, and both a walk-in and butler's pantry! The main floor features a separate home office AND highly desirable guest bedroom with ¾ bath. Retreat to your spacious primary suite with walk in closet and large 5 piece bath. Three additional bedrooms – two with walk in closets – plus a massive bonus room and full bath round out the upper level. Northshore schools in an amazing location close to Bothell and Kirkland with easy access to Seattle. Home is in a cul-de-sac, has A/C, a car charger and is pre-inspected. All appliances stay and home is move in ready. Welcome home!