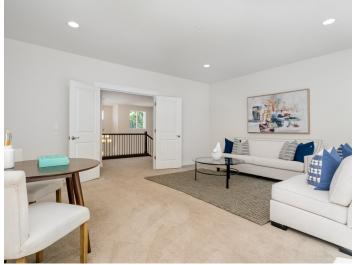

## Sophisticated Living in Coveted Verde 10133 NE 147th STREET Bothell 98011

**5 BED** 

2.75 BATH

3,742 SQ. FT.

MLS # 1959479

Offered at \$1,850,000

- Chef's Kitchen w/ stainless appliances
- Walk in and Butler's Pantry
- Main floor bedroom and 3/4 bath
- Home office separated from main living Alexa compatible nest thermostat, areas
- Air conditioning and electric vehicle charger
- Spacious primary with 5 piece bath
- Massive bonus room with darkening shades
- light switches and sprinkler system
- Excellent Bothell Location in Northshore school district

## POOJA DESHMUKH

LIC: 21036388 • Real Estate Agent

📞 972-951-5049 🔀 TeamGina@Windermere.com

Welcome to coveted Verde where elegant design combines with sophisticated spaces to cater to today's lifestyle needs. Delight in the spacious, built-for-entertaining 5 bedroom home with dramatic two story entry, chef's kitchen, stainless appliances, and both a walk-in and butler's pantry! The main floor features a separate home office AND highly desirable guest bedroom with ¾ bath. Retreat to your spacious primary suite with walk in closet and large 5 piece bath. Three additional bedrooms – two with walk in closets – plus a massive bonus room and full bath round out the upper level. Northshore schools in an amazing location close to Bothell and Kirkland with easy access to Seattle. Home is in a cul-de-sac, has A/C, a car charger and is pre-inspected. All appliances stay and home is move in ready. Welcome home!