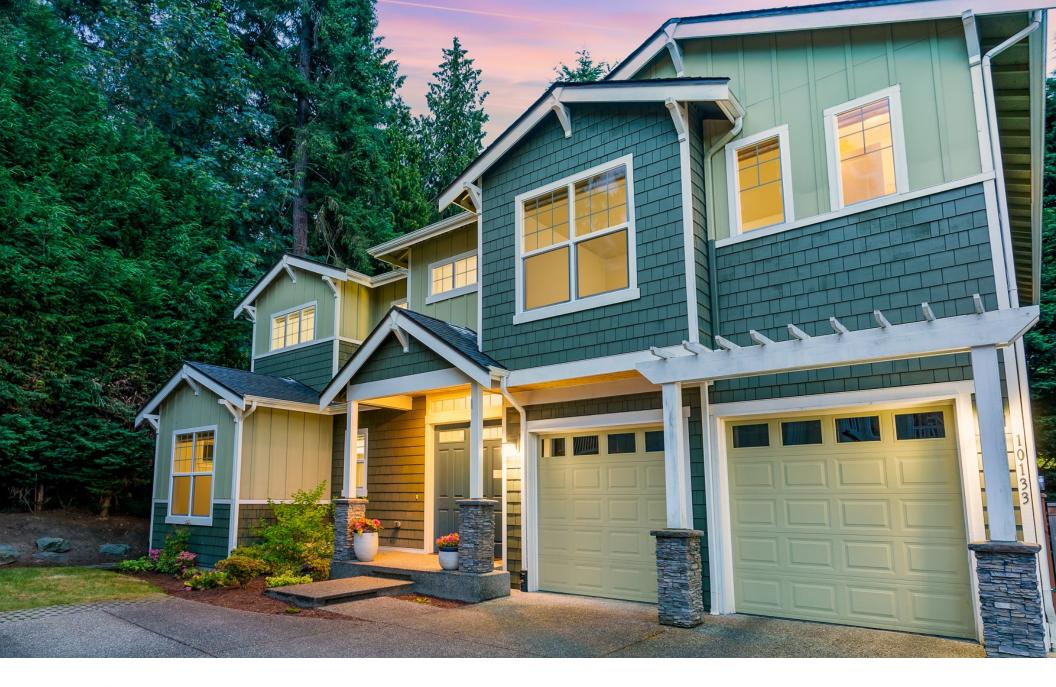

## Sophisticated Living in Coveted Verde 10133 NE 147th STREET Bothell 98011

**5 BED** 

2.75 BATH

3,742 SQ. FT.

MLS # 1959479

Offered at \$1,850,000

- Chef's Kitchen w/ stainless appliances
- Walk in and Butler's Pantry
- Main floor bedroom and 3/4 bath
- Home office separated from main living Alexa compatible nest thermostat, areas
- Air conditioning and electric vehicle charger
- Spacious primary with 5 piece bath
- Massive bonus room with darkening shades
- light switches and sprinkler system
- Excellent Bothell Location in Northshore school district

## POOJA DESHMUKH

LIC: 21036388 • Real Estate Agent

📞 972-951-5049 🔀 TeamGina@Windermere.com

Welcome to coveted Verde where elegant design combines with sophisticated spaces to cater to today's lifestyle needs. Delight in the spacious, built-for-entertaining 5 bedroom home with dramatic two story entry, chef's kitchen, stainless appliances, and both a walk-in and butler's pantry! The main floor features a separate home office AND highly desirable guest bedroom with ¾ bath. Retreat to your spacious primary suite with walk in closet and large 5 piece bath. Three additional bedrooms – two with walk in closets – plus a massive bonus room and full bath round out the upper level. Northshore schools in an amazing location close to Bothell and Kirkland with easy access to Seattle. Home is in a cul-de-sac, has A/C, a car charger and is pre-inspected. All appliances stay and home is move in ready. Welcome home!