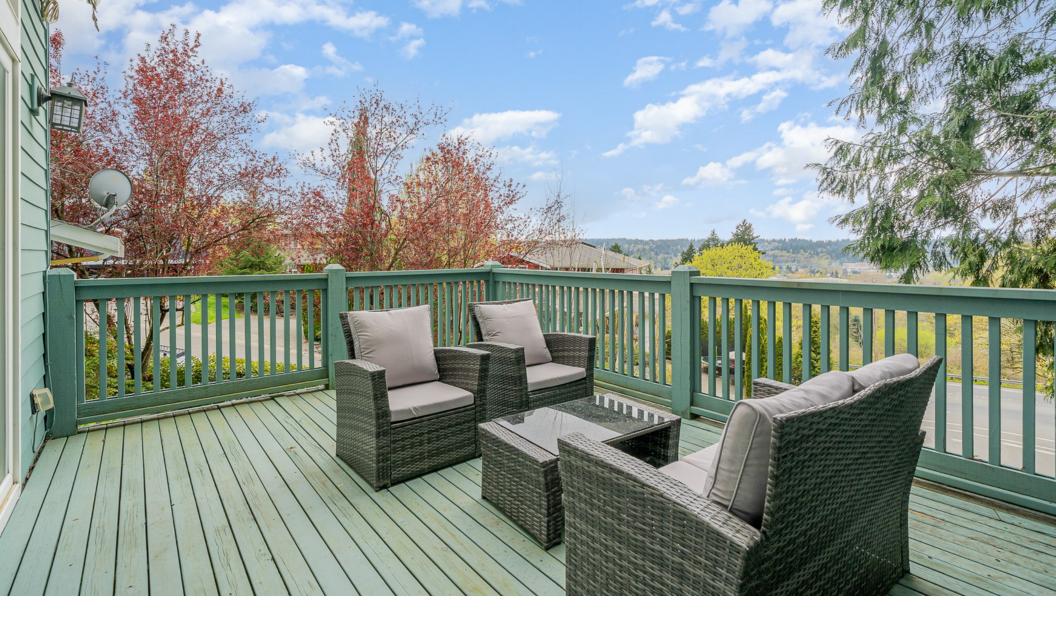

## \$1,600,000 / MLS #1930556 3 BED 2.5 BATH 3,310 SQ. FT.

Primary suite with sitting area & fire place

Office space AND bonus room Outdoor deck with valley views

**Excellent Redmond location** 

Refinished hardwood floors
New carpet throughout
Fresh interior paint
Remodeled kitchen & stainless
appliances

425.495.0926 GINAM@WINDERMERE.COM WWW.GINAMADEYA.COM

**GINA MADEYA** 

Elegant and sophisticated, this Education Hill home is an entertainer's dream! Soaring ceilings, an abundance of natural light and a gracious, flowing floorplan define this truly special home. Spacious chef's kitchen with stainless appliances, double oven and pantry opens into the family room. The formal living and dining areas graciously welcome large gatherings and the deck offers sweeping valley views. Your roomy primary suite features a separate sitting area with fireplace! With 2 guest bedrooms, home office & lower level bonus room, there's plenty of room to spread out! Home shines with fresh interior paint, new carpet and refinished hardwoods, plus A/C and 3 car garage. Close to amenities, trails & top rated schools - welcome home!