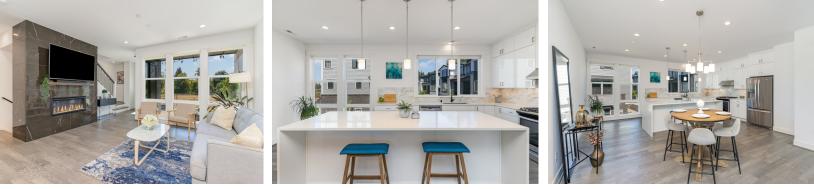

## 26602 NE Big Rock Road NE Unit #102, Duvall 4 BED | 3 BATH | 2,043 SF | OFFERED AT: \$820,000 | MLS#2149302

Delight in this stunning better than new 4 bed, 3 bath resale townhome in Duvall's sought after Ridge at Big Rock community! You will love the floor to ceiling windows that maximize natural light. With hardwood floors throughout, the main floor features a convenient bedroom with en-suite bathroom, while the open concept living area shines with upgrades galore including massive waterfall edge quartz island and countertops, large living area with custom fireplace and a spacious outdoor covered deck for year round entertaining. 3 additional beds upstairs include spacious primary suite with reading area, walk-in closet and 5 piece bath. A/C, 2 car garage plus community clubhouse, gym, sport court, splash and play area. Low HOA dues. Close to downtown, and transit. Pre inspected for peace of mind. Hurry home!