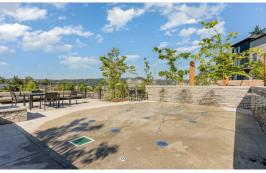

## 26602 NE Big Rock Road NE Unit #102, Duvall 4 BED | 3 BATH | 2,043 SF | OFFERED AT: \$820,000 | MLS#2149302

Delight in this stunning better than new 4 bed, 3 bath resale townhome in Duvall's sought after Ridge at Big Rock community! You will love the floor to ceiling windows that maximize natural light. With hardwood floors throughout, the main floor features a convenient bedroom with en-suite bathroom, while the open concept living area shines with upgrades galore including massive waterfall edge quartz island and countertops, large living area with custom fireplace and a spacious outdoor covered deck for year round entertaining. 3 additional beds upstairs include spacious primary suite with reading area, walk-in closet and 5 piece bath. A/C, 2 car garage plus community clubhouse, gym, sport court, splash and play area. Low HOA dues. Close to downtown, and transit. Pre inspected for peace of mind. Hurry home!