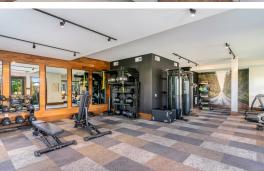

## 26602 NE Big Rock Road NE Unit #102, Duvall 4 BED | 3 BATH | 2,043 SF | OFFERED AT: \$820,000 | MLS#2149302

Delight in this stunning better than new 4 bed, 3 bath resale townhome in Duvall's sought after Ridge at Big Rock community! You will love the floor to ceiling windows that maximize natural light. With hardwood floors throughout, the main floor features a convenient bedroom with en-suite bathroom, while the open concept living area shines with upgrades galore including massive waterfall edge quartz island and countertops, large living area with custom fireplace and a spacious outdoor covered deck for year round entertaining. 3 additional beds upstairs include spacious primary suite with reading area, walk-in closet and 5 piece bath. A/C, 2 car garage plus community clubhouse, gym, sport court, splash and play area. Low HOA dues. Close to downtown, and transit. Pre inspected for peace of mind. Hurry home!