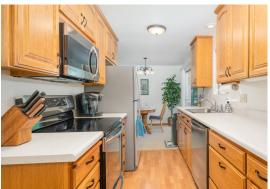

## Serenity in Sammamish

21232 NE 10th Place, Sammamish 98074 3 BED | 1.75 BATH | 1,220 SF | MLS#1947518

Fall head over heels with this charming, lovingly maintained rambler on a huge, sun-drenched lot nestled in the heart of highly desirable Sammamish! Enjoy its floorplan with spacious primary suite, walk-in closet and slider to the back patio with hot tub. Your kitchen has new stainless-steel appliances and a large, walk-in pantry. Nature lovers will appreciate the serenity and privacy as well as the fresh fruit & herbs. Outdoor enthusiasts can take advantage of the many parks, trails for hiking and biking, and nearby lakes for outdoor activities! Grocery stores and restaurants are within walking distance on beautifully treed streets with sidewalks. This home is move in ready with a newer roof and insulated crawl space. Pre-inspected plus home warranty included. Welcome home!