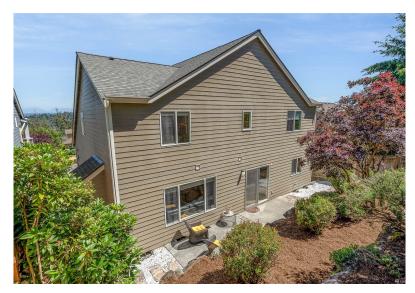

## East Facing Kirkland Beauty

12029 89th PL NE, Kirkland, WA 98034 4 BED | 2.5 BATH | 2,240 SF | OFFERED AT: \$1,375,000 | MLS#1971869

Elevate your expectations in this light and bright East facing, two story home with spectacular Mt. Rainier and partial lake views. Home lives large with a dramatic two story entry, spacious living and dining area bathed in natural light and a picture window framing the Cascades. Main floor gleams with newer Brazilian Walnut flooring and an updated kitchen featuring quartz counters, stainless appliances, gas range and high end, powerful vent-hood for the international chef. Spacious main living area off the kitchen opens to the back patio. All beds are up including your generous primary suite with five piece bath, new vanity and walk-in closet. Close to trails, Juanita Beach Park, downtown Kirkland and freeways. Pre-inspected and move in ready - welcome home!