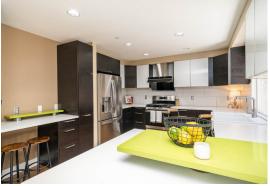

## East Facing Kirkland Beauty

12029 89th PL NE, Kirkland, WA 98034 4 BED | 2.5 BATH | 2,240 SF | OFFERED AT: \$1,375,000 | MLS#1971869

Elevate your expectations in this light and bright East facing, two story home with spectacular Mt. Rainier and partial lake views. Home lives large with a dramatic two story entry, spacious living and dining area bathed in natural light and a picture window framing the Cascades. Main floor gleams with newer Brazilian Walnut flooring and an updated kitchen featuring quartz counters, stainless appliances, gas range and high end, powerful vent-hood for the international chef. Spacious main living area off the kitchen opens to the back patio. All beds are up including your generous primary suite with five piece bath, new vanity and walk-in closet. Close to trails, Juanita Beach Park, downtown Kirkland and freeways. Pre-inspected and move in ready - welcome home!