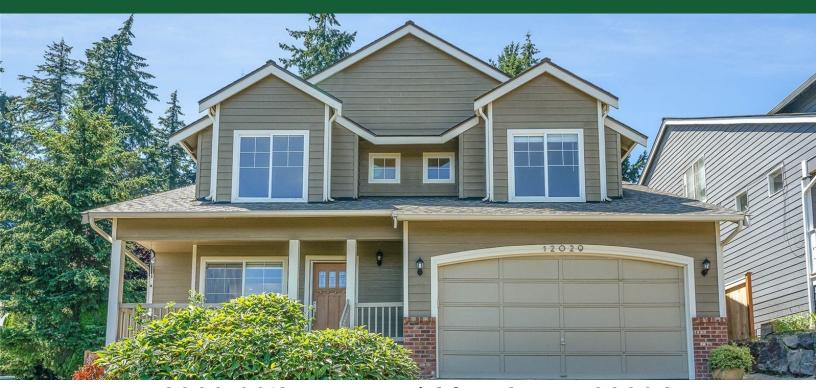

## East Facing Kirkland Beauty

12029 89th PL NE, Kirkland, WA 98034 4 BED | 2.5 BATH | 2,240 SF | OFFERED AT: \$1,375,000 | MLS#1971869

Elevate your expectations in this light and bright East facing, two story home with spectacular Mt. Rainier and partial lake views. Home lives large with a dramatic two story entry, spacious living and dining area bathed in natural light and a picture window framing the Cascades. Main floor gleams with newer Brazilian Walnut flooring and an updated kitchen featuring quartz counters, stainless appliances, gas range and high end, powerful vent-hood for the international chef. Spacious main living area off the kitchen opens to the back patio. All beds are up including your generous primary suite with five piece bath, new vanity and walk-in closet. Close to trails, Juanita Beach Park, downtown Kirkland and freeways. Pre-inspected and move in ready - welcome home!