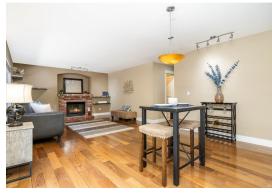

## East Facing Kirkland Beauty

12029 89th PL NE, Kirkland, WA 98034 4 BED | 2.5 BATH | 2,240 SF | OFFERED AT: \$1,375,000 | MLS#1971869

Elevate your expectations in this light and bright East facing, two story home with spectacular Mt. Rainier and partial lake views. Home lives large with a dramatic two story entry, spacious living and dining area bathed in natural light and a picture window framing the Cascades. Main floor gleams with newer Brazilian Walnut flooring and an updated kitchen featuring quartz counters, stainless appliances, gas range and high end, powerful vent-hood for the international chef. Spacious main living area off the kitchen opens to the back patio. All beds are up including your generous primary suite with five piece bath, new vanity and walk-in closet. Close to trails, Juanita Beach Park, downtown Kirkland and freeways. Pre-inspected and move in ready - welcome home!