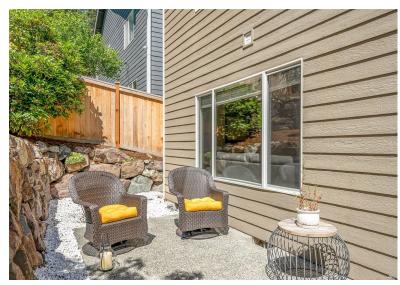

## East Facing Kirkland Beauty

12029 89th PL NE, Kirkland, WA 98034 4 BED | 2.5 BATH | 2,240 SF | OFFERED AT: \$1,375,000 | MLS#1971869

Elevate your expectations in this light and bright East facing, two story home with spectacular Mt. Rainier and partial lake views. Home lives large with a dramatic two story entry, spacious living and dining area bathed in natural light and a picture window framing the Cascades. Main floor gleams with newer Brazilian Walnut flooring and an updated kitchen featuring quartz counters, stainless appliances, gas range and high end, powerful vent-hood for the international chef. Spacious main living area off the kitchen opens to the back patio. All beds are up including your generous primary suite with five piece bath, new vanity and walk-in closet. Close to trails, Juanita Beach Park, downtown Kirkland and freeways. Pre-inspected and move in ready - welcome home!