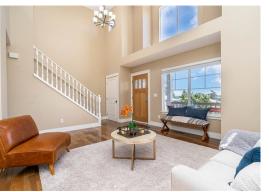

## East Facing Kirkland Beauty

12029 89th PL NE, Kirkland, WA 98034 4 BED | 2.5 BATH | 2,240 SF | OFFERED AT: \$1,375,000 | MLS#1971869

Elevate your expectations in this light and bright East facing, two story home with spectacular Mt. Rainier and partial lake views. Home lives large with a dramatic two story entry, spacious living and dining area bathed in natural light and a picture window framing the Cascades. Main floor gleams with newer Brazilian Walnut flooring and an updated kitchen featuring quartz counters, stainless appliances, gas range and high end, powerful vent-hood for the international chef. Spacious main living area off the kitchen opens to the back patio. All beds are up including your generous primary suite with five piece bath, new vanity and walk-in closet. Close to trails, Juanita Beach Park, downtown Kirkland and freeways. Pre-inspected and move in ready - welcome home!