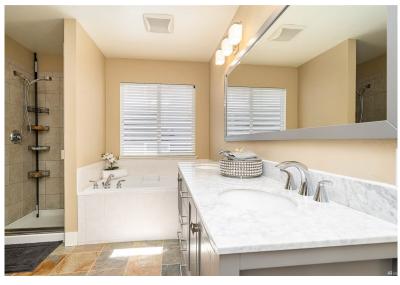

## East Facing Kirkland Beauty

12029 89th PL NE, Kirkland, WA 98034 4 BED | 2.5 BATH | 2,240 SF | OFFERED AT: \$1,375,000 | MLS#1971869

Elevate your expectations in this light and bright East facing, two story home with spectacular Mt. Rainier and partial lake views. Home lives large with a dramatic two story entry, spacious living and dining area bathed in natural light and a picture window framing the Cascades. Main floor gleams with newer Brazilian Walnut flooring and an updated kitchen featuring quartz counters, stainless appliances, gas range and high end, powerful vent-hood for the international chef. Spacious main living area off the kitchen opens to the back patio. All beds are up including your generous primary suite with five piece bath, new vanity and walk-in closet. Close to trails, Juanita Beach Park, downtown Kirkland and freeways. Pre-inspected and move in ready - welcome home!